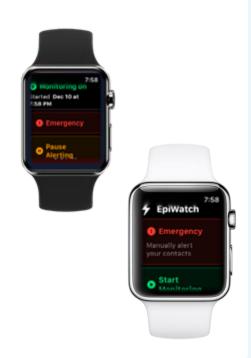

#### **Core Capabilities**

CSM<sup>™</sup> provides integrated, objective tonic-clonic seizure detection, alerting and logging on an accessible, easy-to-use, and consumer-friendly Apple Watch Platform

#### **Alert**

EpiWatch alerts caregiver(s) to take immediate, potentially lifesaving action