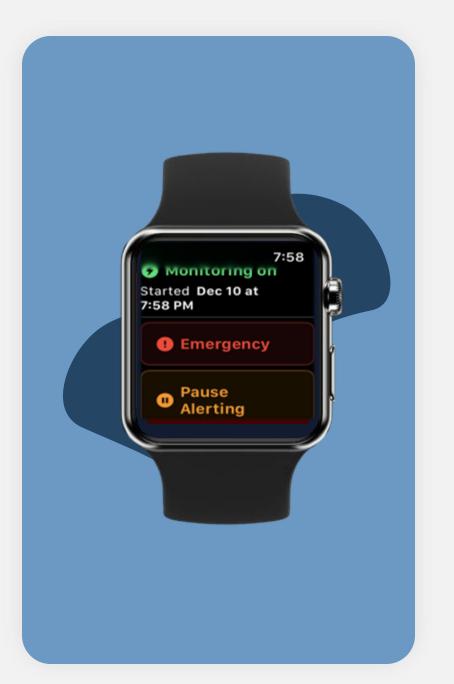

#### **Core Capabilities**

CSM<sup>™</sup> provides integrated, objective tonic-clonic seizure detection, alerting and logging on an accessible, easy-to-use, and consumer-friendly Apple Watch Platform

#### **Alert**

EpiWatch alerts caregiver(s) to take immediate, potentially lifesaving action