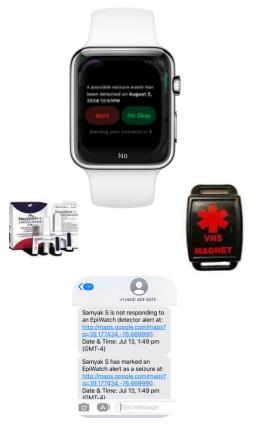

#### **Alert**

EpiWatch alerts caregiver(s) to take immediate, potentially lifesaving action

### Result - Effective Action

EpiWatch detection and rapid alerting creates the opportunity for:

- On-demand (rescue)
   Therapy delivery
- Seizure Action Plan actions

While providing Continuous Seizure Monitoring