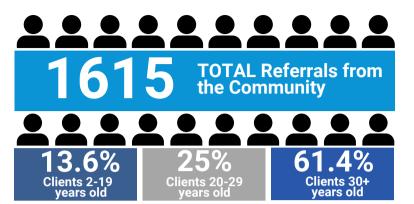

## Connections **Referral Program** By the Numbers Fiscal Year 2022-2023

A free information and referral resource for those seeking mental health information for themselves, family or friends.

6,046 Hours donated by volunteers from the University of Central Florida, the University of Texas, St. Leo University and MHP Salud